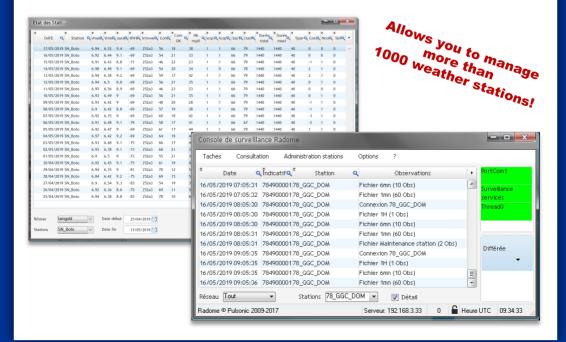

## Management of weather station networks

**RADOME** software allows remote management of weather station networks. A reliable interface between weather stations and maintenance teams!

- Configure weather stations remotely, execute remote commands, view incoming connections
- Fill in the metadata of the measuring site and of the meteorological station
- Configure alert thresholds for weather parameters so that stations enter "turbo" mode if it is reached
- View maintenance data (battery voltage, GSM network level, connection attempts, number of successful connections, etc.)
- Perform remote maintenance operations (Reset, enable or disable sensors remotely, change connection parameters, increase the frequency of communication, etc.)