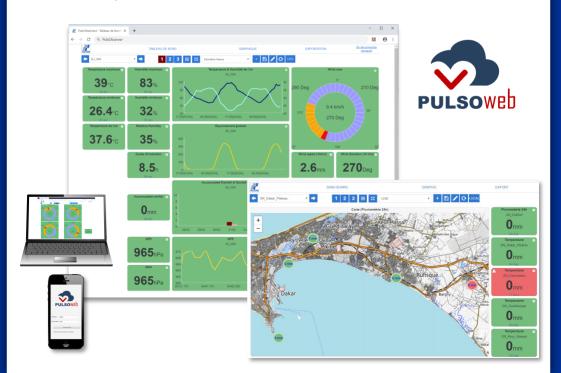

## WEB application for consulting meteorological data

**PULSOWEB** is a WEB application for consulting meteorological data:

- Access a local or remote database hosted in a cloud and view the data in graph, table or map format
- Configure and customize the graphical interface for each user. Each user has a "user name" and a "password" to log in
- Pre-code a SYNOP BUFR or METAR weather message for an observer
- Enter manual observations to complete the meteorological message (Visibility, cloud height...)
- Automatically adapt the display to the terminal you are using (smartphone, tablet or PC)